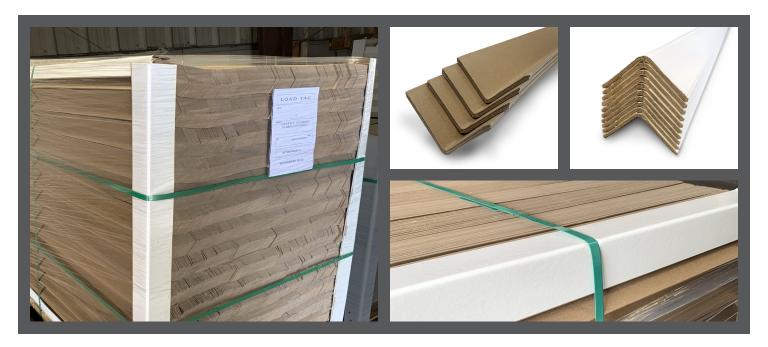

#### **FEATURES / BENEFITS**

- Protect corners from dents, strapping abrasions, and shipping and handling damage
- ✓ Improve stabilization, unitization, and internal reinforcement
- ✓ Increase strapping tension, column support, and stacking capabilities
- ✓ Custom-made to order
- ✓ Economical and 100% recyclable
- ✓ Standard and custom quantities available
- Applications include metal, food, and building products (i.e. windows, doors, flooring)

#### **SPECIFICATIONS**

| Paper Type          | - White or Brown                                                                                                                                     |
|---------------------|------------------------------------------------------------------------------------------------------------------------------------------------------|
| Leg Lengths         | - Normal: 2.0" x 2.0" / 2.5" x 2.5" / 3.0" x 3.0"<br>- Offset: 1.5" x 2.5" / 2.0" x 3.0" / 2.0" x 4.0"<br>- Custom offsets/leg lengths are available |
| Caliper Range       | 0.060 - 0.325                                                                                                                                        |
| <b>Board Length</b> | 6.0"-288.0"                                                                                                                                          |
| Wrapped             | - Creates rounded edges with cleaner appearance and less dust                                                                                        |